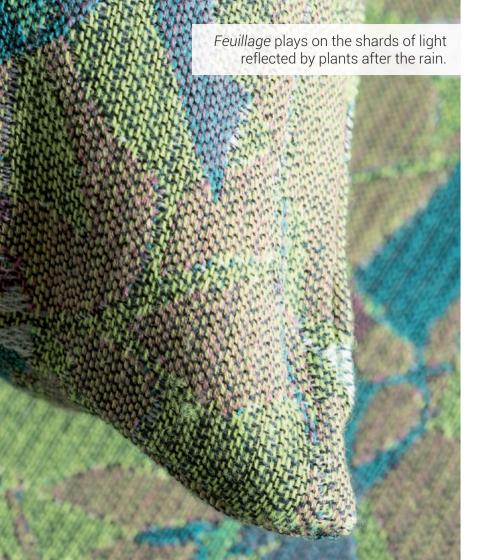

1- Cushion S about 44 x 44 cm\* Composition: 75%Wool 20%Viscose 5%Silk Advised retail price: 90€ incl.VAT

2- Cushion M about 44 x 70 cm\* Composition: 75%Wool 20%Viscose 5%Silk Advised retail price: 130€ incl.VAT