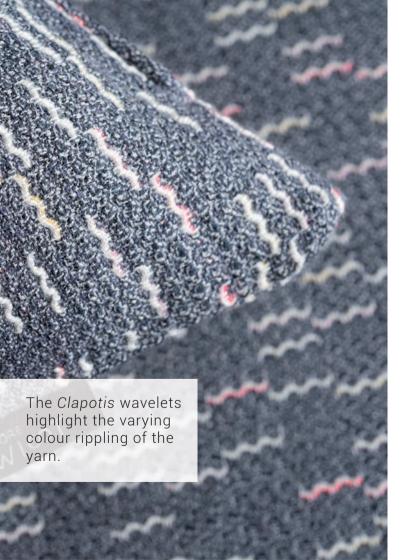

For this 4th collection, the 3 designers' textile exploration has been guided by light phenomena. Drop shadow, reflection and shimmering brings unique textures and vibrant patterns to life.

The *Lumen* collection gives a new insight to the previous 2 collections, *Histoires Naturelles* and *Pinacoteca*. The pattern and colour harmony allows a variety of combinations.