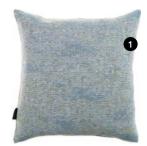

1- Cushion S about 44 x 44 cm\* Composition: 78%Wool 16%Viscose 6%Silk Advised retail price: 90€ incl.VAT

2- Cushion M about 44 x 70 cm\* Composition: 78%Wool 16%Viscose 6%Silk Advised retail price: 130€ incl.VAT

\*Zippered cushion cover. Woven fabric on both sides. Cushion pad included: woven cotton fabric, hollow fiber polyester filling.

1- Cushion S about 44 x 44 cm\* Composition: 78%Wool 16%Viscose 6%Silk Advised retail price: 90€ incl.VAT