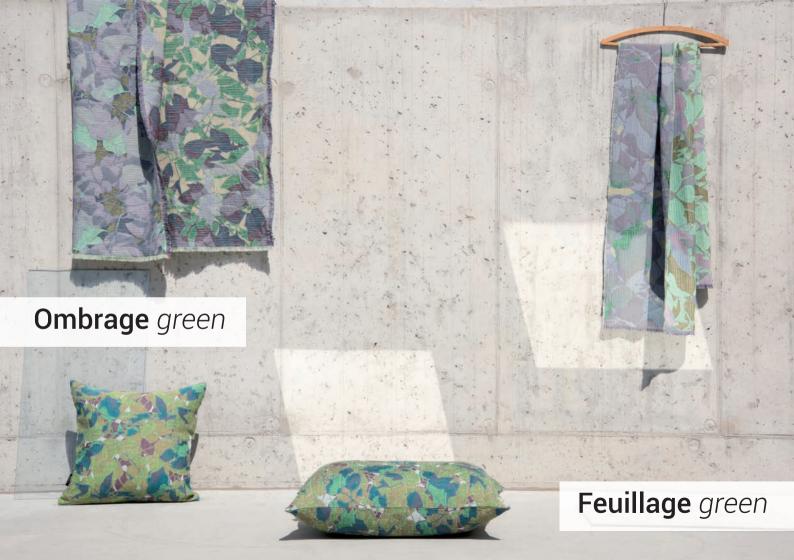

2- Throw about 142 x 110 cm Composition: 95%Wool 5%Silk Advised retail price: 230€ incl.VAT

1- Scarf about 47 x 181 cm Composition: 95%Wool 5%Silk Advised retail price: 150€ incl.VAT

2- Throw about 142 x 110 cm Composition: 95%Wool 5%Silk Advised retail price: 230€ incl.VAT

\*Zippered cushion cover. Woven fabric on both sides.

1- Scarf about 47 x 181 cm Composition: 78%Wool 16%Viscose 6%Silk Advised retail price: 130€ incl.VAT

2- Throw about 142 x 110 cm Composition: 78%Wool 16%Viscose 6%Silk Advised retail price: 200€ incl.VAT