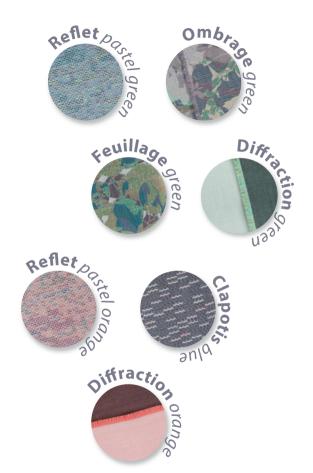

| LUMEN collection PRICES LIST | cushion S<br>≅ 44x44 cm        | cushion M<br>≅ 44 x 70 cm      | floor cushion XL<br>≌ 90 x 90 cm | <i>throw</i><br>≅ 142 x 110 cm | <i>scarf</i><br>≅ 47 x 181 cm     |
|------------------------------|--------------------------------|--------------------------------|----------------------------------|--------------------------------|-----------------------------------|
| TWIOT                        | Advised retail price incl. VAT | Advised retail price incl. VAT | Advised retail price incl. VAT   | Advised retail price incl. VAT | Advised retail<br>price incl. VAT |
| <b>DIFFRACTION</b> Orange    | /                              | /                              | /                                | 230€                           | 150€                              |
| <b>DIFFRACTION</b> Green     | /                              | /                              | /                                | 230€                           | 150€                              |
| REFLET<br>Pastel Orange      | 90€                            | 130€                           | 200€                             | /                              | /                                 |
| REFLET<br>Pastel Green       | 90€                            | 130€                           | /                                | /                              | /                                 |
| <b>FEUILLAGE</b><br>Green    | 90€                            | 130€                           | /                                | /                              | /                                 |
| OMBRAGE<br>Green             | /                              | /                              | /                                | 200€                           | 130€                              |
| CLAPOTIS<br>Blue             | 90€                            | 130€                           | 200€                             | /                              | /                                 |