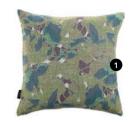

1- Cushion S about 44 x 44 cm\* Composition: 78%Wool 16%Viscose 6%Silk Advised retail price: 90€ incl.VAT

2- Cushion M about 44 x 70 cm\* Composition: 78%Wool 16%Viscose 6%Silk Advised retail price: 130€ incl.VAT

\*Zippered cushion cover. Woven fabric on both sides. Cushion pad included: woven cotton fabric, hollow fiber polyester filling.

1- Cushion S about 44 x 44 cm\* Composition: 78%Wool 16%Viscose 6%Silk Advised retail price: 90€ incl.VAT