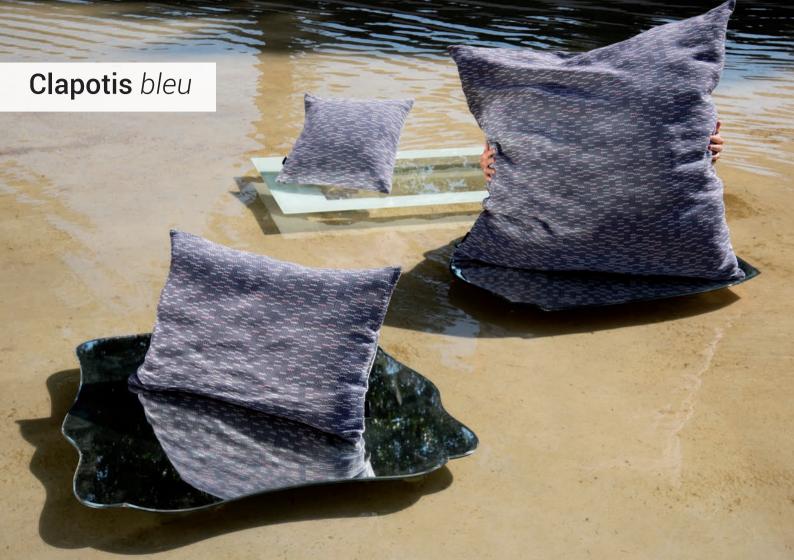

3-Floor cushion XL about 90 x 90 cm Composition: 78%Wool 16%Viscose 6%Silk Composition envers: 80%Coton 20%Polyester Advised retail price: 200€ incl.VAT

1- Scarf about 47 x 181 cm Composition: 95%Wool 5%Silk Advised retail price: 150€ incl.VAT

3- Floor cushion XL about 90 x 90 cm Composition: 75%Wool 20%Viscose 5%Silk Composition envers: toile 80%Coton 20%Polyester Advised retail price: 200€ incl.VAT Cushion pad included: woven cotton fabric, hollow fiber polyester filling.