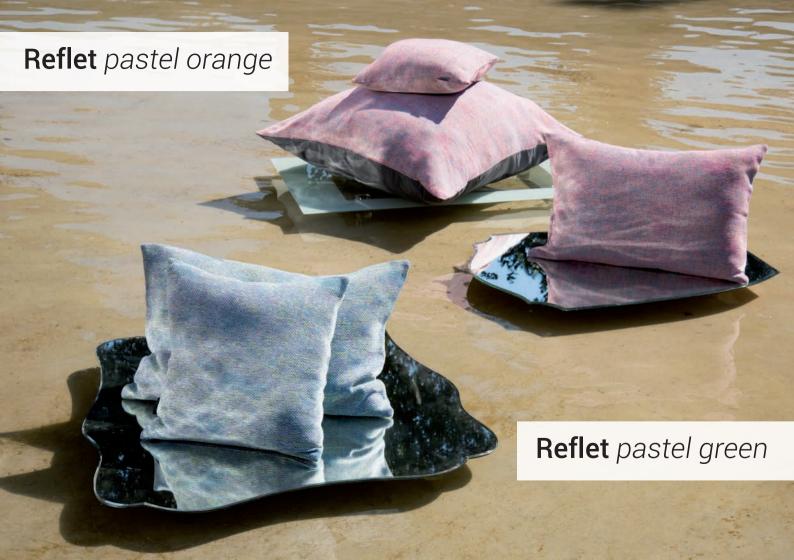

For this 4th collection, the 3 designers' textile exploration has been guided by light phenomena. Drop shadow, reflection and shimmering brings unique textures and vibrant patterns to life.

The *Lumen* collection gives a new insight to the previous 2 collections, *Histoires Naturelles* and *Pinacoteca*. The pattern and colour harmony allows a variety of combinations.