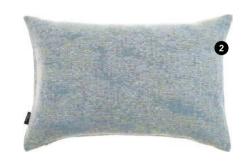

1- Cushion S about 44 x 44 cm\* Composition: 78%Wool 16%Viscose 6%Silk Advised retail price: 90€ incl.VAT

2- Cushion M about 44 x 70 cm\* Composition: 78%Wool 16%Viscose 6%Silk Advised retail price: 130€ incl.VAT

Cushion pad included: woven cotton fabric, hollow fiber polyester filling.

\*Zippered cushion cover. Woven fabric on both sides.

2- Cushion M about 44 x 70 cm\* Composition: 78%Wool 16%Viscose 6%Silk Advised retail price: 130€ incl.VAT