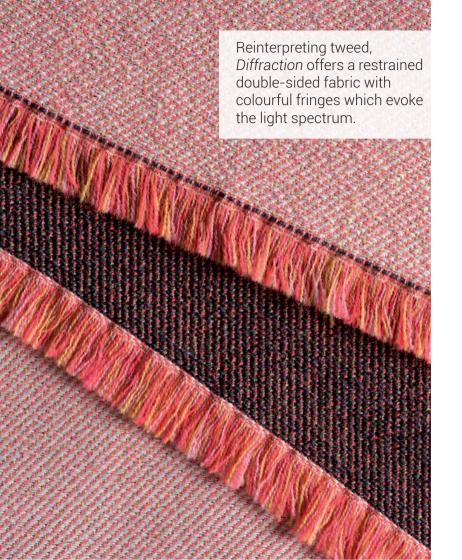

For this 4th collection, the 3 designers' textile exploration has been guided by light phenomena. Drop shadow, reflection and shimmering brings unique textures and vibrant patterns to life.

The *Lumen* collection gives a new insight to the previous 2 collections, *Histoires Naturelles* and *Pinacoteca*. The pattern and colour harmony allows a variety of combinations.

2- Throw about 142 x 110 cm Composition: 95%Wool 5%Silk Advised retail price: 230€ incl.VAT

1- Scarf about 47 x 181 cm Composition: 95%Wool 5%Silk Advised retail price: 150€ incl.VAT

2- Throw about 142 x 110 cm Composition: 95%Wool 5%Silk Advised retail price: 230€ incl.VAT