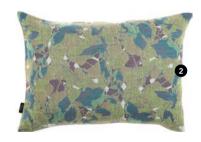

1- Cushion S about 44 x 44 cm\* Composition: 78%Wool 16%Viscose 6%Silk Advised retail price: 90€ incl.VAT

2- Cushion M about 44 x 70 cm\* Composition: 78%Wool 16%Viscose 6%Silk Advised retail price: 130€ incl.VAT

Cushion pad included: woven cotton fabric, hollow fiber polyester filling.

\*Zippered cushion cover. Woven fabric on both sides.

2- Cushion M about 44 x 70 cm\* Composition: 78%Wool 16%Viscose 6%Silk Advised retail price: 130€ incl.VAT