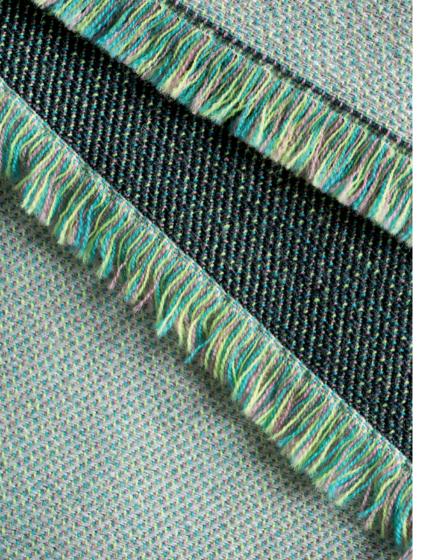

3-Floor cushion XL about 90 x 90 cm Composition: 78%Wool 16%Viscose 6%Silk Composition envers: 80%Coton 20%Polyester Advised retail price: 200€ incl.VAT

1- Scarf about 47 x 181 cm Composition: 95%Wool 5%Silk Advised retail price: 150€ incl.VAT

2- Throw about 142 x 110 cm Composition: 95%Wool 5%Silk Advised retail price: 230€ incl.VAT

1- Scarf about 47 x 181 cm Composition: 95%Wool 5%Silk Advised retail price: 150€ incl.VAT

2- Throw about 142 x 110 cm Composition: 95%Wool 5%Silk Advised retail price: 230€ incl.VAT