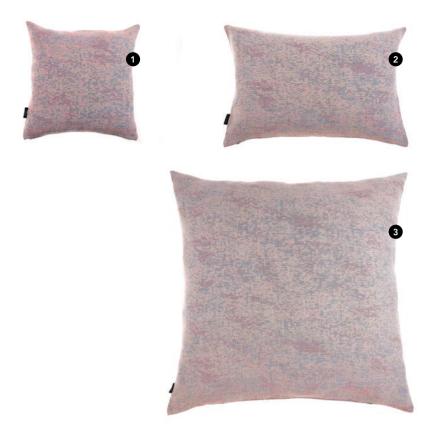

1- Cushion S about 44 x 44 cm\* Composition: 75%Wool 20%Viscose 5%Silk Advised retail price: 90€ incl.VAT

2- Cushion M about 44 x 70 cm\* Composition: 75%Wool 20%Viscose 5%Silk Advised retail price: 130€ incl.VAT

3- Floor cushion XL about 90 x 90 cm Composition: 75%Wool 20%Viscose 5%Silk Composition envers: toile 80%Coton 20%Polyester Advised retail price: 200€ incl.VAT Cushion pad included: woven cotton fabric, hollow fiber polyester filling.

\*Zippered cushion cover. Woven fabric on both sides.

1- Scarf about 47 x 181 cm Composition: 78%Wool 16%Viscose 6%Silk Advised retail price: 130€ incl.VAT

2- Throw about 142 x 110 cm Composition: 78%Wool 16%Viscose 6%Silk Advised retail price: 200€ incl.VAT