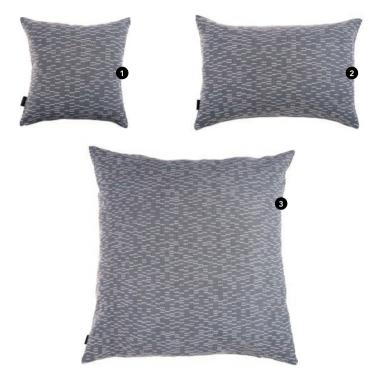

1- Cushion S about 44 x 44 cm\* Composition: 75%Wool 20%Viscose 5%Silk Advised retail price: 90€ incl.VAT

2- Cushion M about 44 x 70 cm\* Composition: 75%Wool 20%Viscose 5%Silk Advised retail price: 130€ incl.VAT