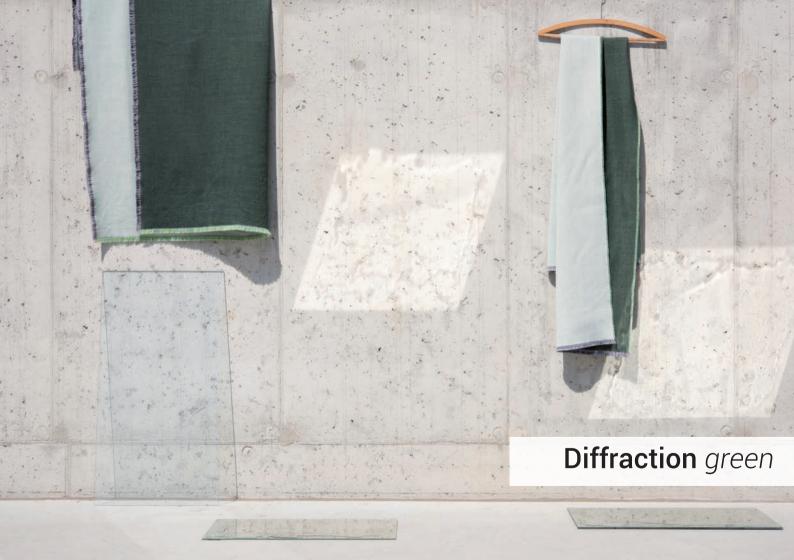

3-Floor cushion XL about 90 x 90 cm Composition: 78%Wool 16%Viscose 6%Silk Composition envers: 80%Coton 20%Polyester Advised retail price: 200€ incl.VAT

1- Scarf about 47 x 181 cm Composition: 95%Wool 5%Silk Advised retail price: 150€ incl.VAT

2- Throw about 142 x 110 cm Composition: 95%Wool 5%Silk Advised retail price: 230€ incl.VAT

1- Scarf about 47 x 181 cm Composition: 95%Wool 5%Silk Advised retail price: 150€ incl.VAT

2- Throw about 142 x 110 cm Composition: 95%Wool 5%Silk Advised retail price: 230€ incl.VAT