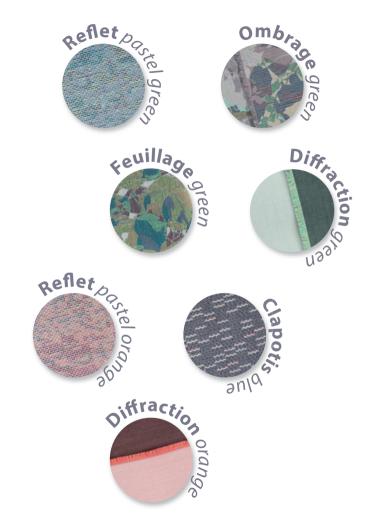

| LUMEN collection PRICES LIST | cushion S<br>≅ 44x44 cm        | cushion M<br>≅ 44 x 70 cm      | floor cushion XL<br>≌ 90 x 90 cm | <i>throw</i><br>≅ 142 x 110 cm | <i>scarf</i><br>≅ 47 x 181 cm     |
|------------------------------|--------------------------------|--------------------------------|----------------------------------|--------------------------------|-----------------------------------|
| TWIOT                        | Advised retail price incl. VAT | Advised retail price incl. VAT | Advised retail price incl. VAT   | Advised retail price incl. VAT | Advised retail<br>price incl. VAT |
| <b>DIFFRACTION</b> Orange    | /                              | /                              | /                                | 230€                           | 150€                              |
| <b>DIFFRACTION</b> Green     | /                              | /                              | /                                | 230€                           | 150€                              |
| REFLET<br>Pastel Orange      | 90€                            | 130€                           | 200€                             | /                              | /                                 |
| REFLET<br>Pastel Green       | 90€                            | 130€                           | /                                | /                              | /                                 |
| <b>FEUILLAGE</b><br>Green    | 90€                            | 130€                           | /                                | /                              | /                                 |
| OMBRAGE<br>Green             | /                              | /                              | /                                | 200€                           | 130€                              |
| CLAPOTIS<br>Blue             | 90€                            | 130€                           | 200€                             | /                              | /                                 |