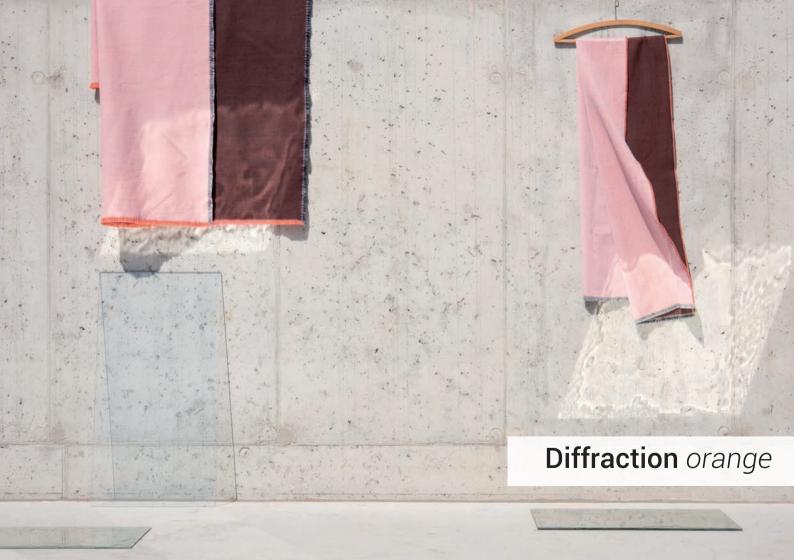

3-Floor cushion XL about 90 x 90 cm Composition: 78%Wool 16%Viscose 6%Silk Composition envers: 80%Coton 20%Polyester Advised retail price: 200€ incl.VAT

1- Scarf about 47 x 181 cm Composition: 95%Wool 5%Silk Advised retail price: 150€ incl.VAT

2- Throw about 142 x 110 cm Composition: 95%Wool 5%Silk Advised retail price: 230€ incl.VAT

1- Scarf about 47 x 181 cm Composition: 95%Wool 5%Silk Advised retail price: 150€ incl.VAT

2- Throw about 142 x 110 cm Composition: 95%Wool 5%Silk Advised retail price: 230€ incl.VAT