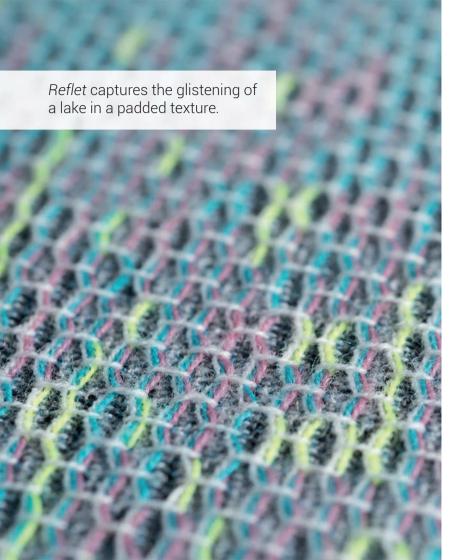

## LUMEN textile objects collection

Lumen is a collection of throws, scarves and cushions, 100% made in Belgium created by the label *NoMoreTwist*. All products are made of high quality wool, silk and viscose jacquard fabrics.

For this 4th collection, the 3 designers' textile exploration has been guided by light phenomena. Drop shadow, reflection and shimmering brings unique textures and vibrant patterns to life.

The *Lumen* collection gives a new insight to the previous 2 collections, *Histoires Naturelles* and *Pinacoteca*. The pattern and colour harmony allows a variety of combinations.











1- Cushion S about 44 x 44 cm\* Composition: 78%Wool 16%Viscose 6%Silk Advised retail price: 90€ incl.VAT

2- Cushion M about 44 x 70 cm\* Composition: 78%Wool 16%Viscose 6%Silk Advised retail price: 130€ incl.VAT

\*Zippered cushion cover. Woven fabric on both sides. Cushion pad included: woven cotton fabric, hollow fiber polyester filling.



1- Cushion S about 44 x 44 cm\* Composition: 78%Wool 16%Viscose 6%Silk Advised retail price: 90€ incl.VAT

Cushion pad included: woven cotton fabric, hollow fiber polyester filling.

\*Zippered cushion cover. Woven fabric on both sides.

2- Cushion M about 44 x 70 cm\* Composition: 78%Wool 16%Viscose 6%Silk Advised retail price: 130€ incl.VAT

3-Floor cushion XL about 90 x 90 cm Composition: 78%Wool 16%Viscose 6%Silk Composition envers: 80%Cot