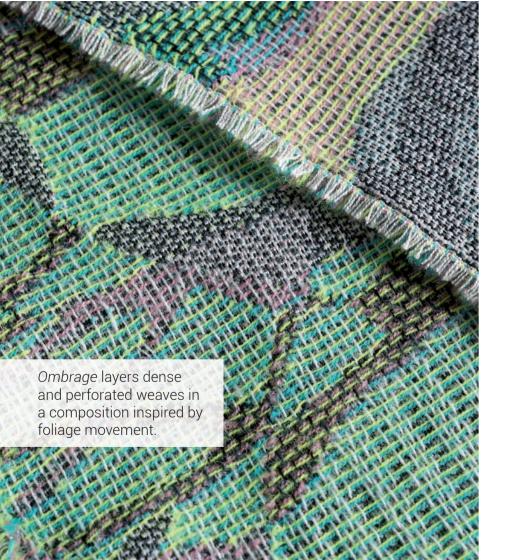

\*Zippered cushion cover. Woven fabric on both sides.

1- Scarf about 47 x 181 cm Composition: 78%Wool 16%Viscose 6%Silk Advised retail price: 130€ incl.VAT

2- Throw about 142 x 110 cm Composition: 78%Wool 16%Viscose 6%Silk Advised retail price: 200€ incl.VAT