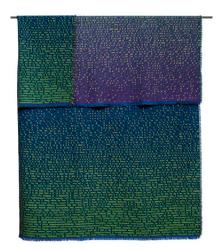

## Pixels/blue Throw 140X200cm

Advised retail price: 348,00€ incl.VAT

Designed and woven in Belgium

Manufactured from highest quality materials wool 70% viscose 20% silk 10%

front side

back side