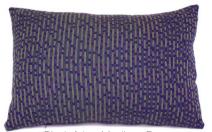

### Pixels/blue cushion 46x68cm

Advised retail price: 118,00€ incl.VAT

Designed and woven in Belgium

Manufactured from highest quality materials wool 70% viscose 20% silk 10% Back side: recycled fibres wo-ac-pl-pa blend

Each cushion is unique. Actual product may slightly differ from the picture.

Pixels/blue-Medium-B

Pixels/blue-Medium-c

Pixels/blue-Medium-D

Pixels/blue-Medium-E

Pixels/blue-Medium-F