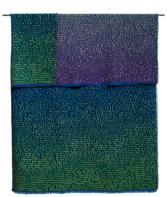

## Pixels/blue Throw 140X200cm

Advised retail price: 348,00€ incl.VAT

Designed and woven in Belgium

Manufactured from highest quality materials wool 70% viscose 20% silk 10%

front side

back side