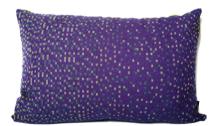

### Pixels/blue cushion 46x46cm

Advised retail price: 88,00€ incl.VAT

Designed and woven in Belgium

Manufactured from highest quality materials wool 70% viscose 20% silk 10% Back side: recycled fibres wo-ac-pl-pa blend

Backside colors

Zippered cushion cover. Woven pattern on front side. Back side is dark blue, green or purple.

Cushion pad included : polypropylene non-woven fabric & hollow fiber polyester filling (430 g/cushion).

Each cushion is unique. Actual product may slightly differ from the picture.

Pixels/blue-Small-A

Pixels/blue-Small-B

Pixels/blue-Small-C

Pixels/blue-Small-D

Pixels/blue-Small-E

Pixels/blue-Small-F