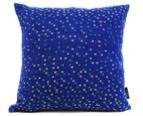

### Pixels/blue cushion 46x46cm

Advised retail price: 88,00€ incl.VAT

Designed and woven in Belgium

Manufactured from highest quality materials wool 70% viscose 20% silk 10% Back side: recycled fibres wo-ac-pl-pa blend

Each cushion is unique. Actual product may slightly differ from the picture.

Pixels/blue-Small-A

Pixels/blue-Small-B

Pixels/blue-Small-C

Pixels/blue-Small-D

Pixels/blue-Small-E

Pixels/blue-Small-F