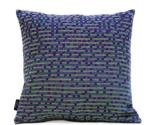

### Pixels/blue cushion 46x68cm

Advised retail price: 118,00€ incl.VAT

Designed and woven in Belgium

Manufactured from highest quality materials wool 70% viscose 20% silk 10% Back side: recycled fibres wo-ac-pl-pa blend

Each cushion is unique. Actual product may slightly differ from the picture.

Pixels/blue-Medium-B

Pixels/blue-Medium-c

Pixels/blue-Medium-D

Pixels/blue-Medium-E

Pixels/blue-Medium-F