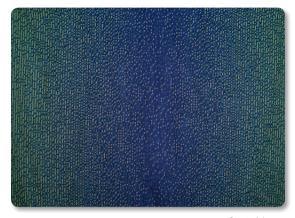

### Pixels/blue cushion 46x46cm

Advised retail price: 88,00€ incl.VAT

Designed and woven in Belgium

Manufactured from highest quality materials wool 70% viscose 20% silk 10% Back side: recycled fibres wo-ac-pl-pa blend

Backside colors

Zippered cushion cover. Woven pattern on front side. Back side is dark blue, green or purple.

Cushion pad included : polypropylene non-woven fabric & hollow fiber polyester filling (430 g/cushion).

Each cushion is unique. Actual product may slightly differ from the picture.

Pixels/blue-Small-A

Pixels/blue-Small-B

Pixels/blue-Small-C

Pixels/blue-Small-D

Pixels/blue-Small-E

Pixels/blue-Small-F