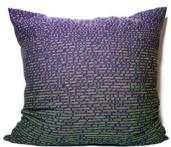

### Pixels/blue cushion 46x46cm

Advised retail price: 88,00€ incl.VAT

Designed and woven in Belgium

Manufactured from highest quality materials wool 70% viscose 20% silk 10% Back side: recycled fibres wo-ac-pl-pa blend

### Pixels/blue cushion 46x68cm

Advised retail price: 118,00€ incl.VAT

Designed and woven in Belgium

Manufactured from highest quality materials wool 70% viscose 20% silk 10% Back side: recycled fibres wo-ac-pl-pa blend

### Pixels/blue cushion 94x94cm

Advised retail price: 278,00€ incl.VAT

Designed and woven in Belgium

Manufactured from highest quality materials wool 70% viscose 20% silk 10% Back side: 100% cotton

Backside color