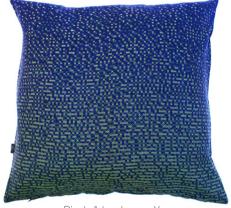

# Pixels /blue items

Cushion 46x68cm

Cushion 46x46cm

Throw 140x200cm

Cushion 94x94cm

### Pixels/blue cushion 46x46cm

Advised retail price: 88,00€ incl.VAT

Designed and woven in Belgium

Manufactured from highest quality materials wool 70% viscose 20% silk 10% Back side: recycled fibres wo-ac-pl-pa blend

Backside colors

Zippered cushion cover. Woven pattern on front side. Back side is dark blue, green or purple.

Cushion pad included : polypropylene non-woven fabric & hollow fiber polyester filling (430 g/cushion).

Each cushion is unique. Actual product may slightly differ from the picture.

Pixels/blue-Small-A

Pixels/blue-Small-B

Pixels/blue-Small-C

Pixels/blue-Small-D

Pixels/blue-Small-E

Pixels/blue-Small-F