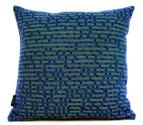

### Pixels/blue cushion 46x46cm

Advised retail price: 88,00€ incl.VAT

Designed and woven in Belgium

Manufactured from highest quality materials wool 70% viscose 20% silk 10% Back side: recycled fibres wo-ac-pl-pa blend

Each cushion is unique. Actual product may slightly differ from the picture.

Pixels/blue-Small-A

Pixels/blue-Small-B

Pixels/blue-Small-C

Pixels/blue-Small-D

Pixels/blue-Small-E

Pixels/blue-Small-F