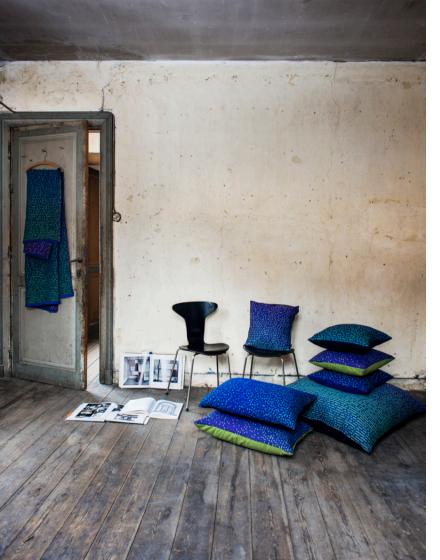

# Pixels /blue items

Cushion 46x68cm

Cushion 46x46cm

Throw 140x200cm

Cushion 94x94cm

Backside colors

Zippered cushion cover. Woven pattern on front side. Back side is dark blue, green or purple.

Cushion pad included : polypropylene non-woven fabric & hollow fiber polyester filling (430 g/cushion).

Each cushion is unique. Actual product may slightly differ from the picture.

Pixels/blue-Small-A

Pixels/blue-Small-B

Pixels/blue-Small-C

Pixels/blue-Small-D

Pixels/blue-Small-E

Pixels/blue-Small-F

Backside colors

Zippered cushion cover. Woven pattern on front side. Back side is dark blue, green or purple.

Cushion pad included : polypropylene non-woven fabric & hollow fiber polyester filling (590 g/cushion).

Each cushion is unique. Actual product may slightly differ from the picture.

Pixels/blue-Medium-B

Pixels/blue-Medium-c

Pixels/blue-Medium-D

Pixels/blue-Medium-E

Pixels/blue-Medium-F

Zippered cushion cover. Woven pattern on front side. Back side is dark blue.

Cushion pad included : polypropylene non-woven fabric & hollow fiber polyester filling (2,1 kg /cushion).

Each cushion is unique. Actual product may slightly differ from the picture.