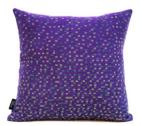

### Pixels/blue cushion 46x46cm

Advised retail price: 88,00€ incl.VAT

Designed and woven in Belgium

Manufactured from highest quality materials wool 70% viscose 20% silk 10% Back side: recycled fibres wo-ac-pl-pa blend

Each cushion is unique. Actual product may slightly differ from the picture.

Pixels/blue-Small-A

Pixels/blue-Small-B

Pixels/blue-Small-C

Pixels/blue-Small-D

Pixels/blue-Small-E

Pixels/blue-Small-F