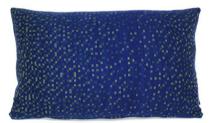

### Pixels/blue cushion 46x68cm

Advised retail price: 118,00€ incl.VAT

Designed and woven in Belgium

Manufactured from highest quality materials wool 70% viscose 20% silk 10% Back side: recycled fibres wo-ac-pl-pa blend

Each cushion is unique. Actual product may slightly differ from the picture.

Pixels/blue-Medium-B

Pixels/blue-Medium-c

Pixels/blue-Medium-D

Pixels/blue-Medium-E

Pixels/blue-Medium-F