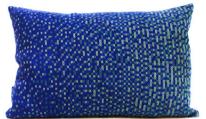

### Pixels/blue cushion 46x46cm

Advised retail price: 88,00€ incl.VAT

Designed and woven in Belgium

Manufactured from highest quality materials wool 70% viscose 20% silk 10% Back side: recycled fibres wo-ac-pl-pa blend

Each cushion is unique. Actual product may slightly differ from the picture.

Pixels/blue-Small-A

Pixels/blue-Small-B

Pixels/blue-Small-C

Pixels/blue-Small-D

Pixels/blue-Small-E

Pixels/blue-Small-F