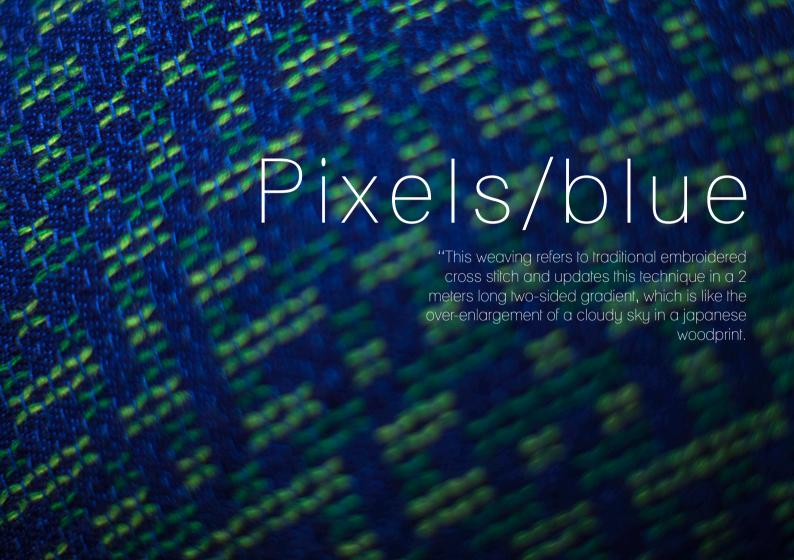

# Pixels /blue items

Cushion 46x68cm

Cushion 46x46cm

Throw 140x200cm

Cushion 94x94cm

### Pixels/blue cushion 46x46cm

Advised retail price: 88,00€ incl.VAT

Designed and woven in Belgium

Manufactured from highest quality materials wool 70% viscose 20% silk 10% Back side: recycled fibres wo-ac-pl-pa blend

### Pixels/blue cushion 46x68cm

Advised retail price: 118,00€ incl.VAT

Designed and woven in Belgium

Manufactured from highest quality materials wool 70% viscose 20% silk 10% Back side: recycled fibres wo-ac-pl-pa blend

### Pixels/blue cushion 94x94cm

Advised retail price: 278,00€ incl.VAT

Designed and woven in Belgium

Manufactured from highest quality materials wool 70% viscose 20% silk 10% Back side: 100% cotton

Backside color

## Pixels/blue Throw 140X200cm

Advised retail price: 348,00€ incl.VAT

Designed and woven in Belgium

Manufactured from highest quality materials wool 70% viscose 20% silk 10%

front side

back side