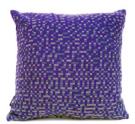

### Pixels/blue cushion 46x68cm

Advised retail price: 118,00€ incl.VAT

Designed and woven in Belgium

Manufactured from highest quality materials wool 70% viscose 20% silk 10% Back side: recycled fibres wo-ac-pl-pa blend

Each cushion is unique. Actual product may slightly differ from the picture.

Pixels/blue-Medium-B

Pixels/blue-Medium-c

Pixels/blue-Medium-D

Pixels/blue-Medium-E

Pixels/blue-Medium-F