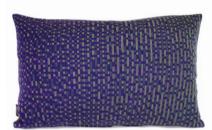

### Pixels/blue cushion 94x94cm

Advised retail price: 278,00€ incl.VAT

Designed and woven in Belgium

Manufactured from highest quality materials wool 70% viscose 20% silk 10% Back side: 100% cotton

Backside color

Zippered cushion cover. Woven pattern on front side. Back side is dark blue.

Cushion pad included : polypropylene non-woven fabric & hollow fiber polyester filling (2,1 kg /cushion).

Each cushion is unique. Actual product may slightly differ from the picture.

Pixels/blue-Large-X