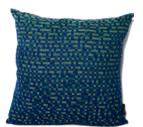

### Pixels/blue cushion 46x68cm

Advised retail price: 118,00€ incl.VAT

Designed and woven in Belgium

Manufactured from highest quality materials wool 70% viscose 20% silk 10% Back side: recycled fibres wo-ac-pl-pa blend

Each cushion is unique. Actual product may slightly differ from the picture.

Pixels/blue-Medium-B

Pixels/blue-Medium-c

Pixels/blue-Medium-D

Pixels/blue-Medium-E

Pixels/blue-Medium-F