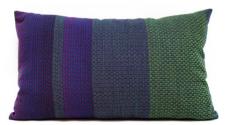

### Zebra cushion 42x62cm

Advised retail price: 113,00€ incl.VAT

Designed and woven in Belgium

Manufactured from highest quality materials wool 68% viscose 24% silk 8% Back side: recycled fibres wo-ac-pl-pa blend

Backside colors

Zippered cushion cover. Woven pattern on front side. Back side is dark blue, green or purple.

Cushion pad included : polypropylene non-woven fabric & hollow fiber polyester filling (590 g/cushion).

Each cushion is unique. Actual product may slightly differ from the picture.

Zebra-Medium-C

Zebra-Medium-G

Zebra-Medium-D

Zebra-Medium-H

Zebra-Medium-E