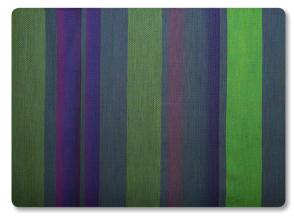

Zippered cushion cover. Woven pattern on front side. Back side is dark blue, green or purple.

Cushion pad included : polypropylene non-woven fabric & hollow fiber polyester filling (430 g/cushion).

Each cushion is unique. Actual product may slightly differ from the picture.

Backside colors

Zippered cushion cover. Woven pattern on front side. Back side is dark blue, green or purple.

Cushion pad included : polypropylene non-woven fabric & hollow fiber polyester filling (590 g/cushion).

Zippered cushion cover. Woven pattern on front side. Back side is dark blue.

Cushion pad included: polypropylene non-woven fabric & hollow fiber polyester filling (2,1 kg /cushion).

Each cushion is unique. Actual product may slightly differ from the picture.