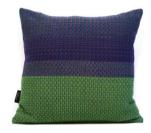

#### Zebra cushion 42x42cm

#### Advised retail price: 83,00€ incl.VAT

Designed and woven in Belgium

Manufactured from highest quality materials wool 68% viscose 24% silk 8% Back side: recycled fibres wo-ac-pl-pa blend

Backside colors

Zippered cushion cover. Woven pattern on front side. Back side is dark blue, green or purple.

Cushion pad included : polypropylene non-woven fabric & hollow fiber polyester filling (430 g/cushion).

Each cushion is unique. Actual product may slightly differ from the picture.