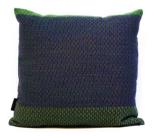

### Zebra cushion 42x62cm

Advised retail price: 113,00€ incl.VAT

Designed and woven in Belgium

Manufactured from highest quality materials wool 68% viscose 24% silk 8% Back side: recycled fibres wo-ac-pl-pa blend

Backside colors

Zippered cushion cover. Woven pattern on front side. Back side is dark blue, green or purple.

Cushion pad included : polypropylene non-woven fabric & hollow fiber polyester filling (590 g/cushion).