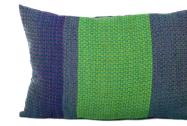

### Zebra cushion 42x62cm

Advised retail price: 113,00€ incl.VAT

Designed and woven in Belgium

Manufactured from highest quality materials wool 68% viscose 24% silk 8% Back side: recycled fibres wo-ac-pl-pa blend

Backside colors

Zippered cushion cover. Woven pattern on front side. Back side is dark blue, green or purple.

Cushion pad included : polypropylene non-woven fabric & hollow fiber polyester filling (590 g/cushion).

Each cushion is unique. Actual product may slightly differ from the picture.

Zebra-Medium-C

Zebra-Medium-G

Zebra-Medium-D

Zebra-Medium-H

Zebra-Medium-E