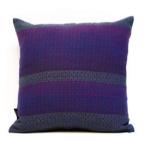

### Zebra cushion 42x62cm

Advised retail price: 113,00€ incl.VAT

Designed and woven in Belgium

Manufactured from highest quality materials wool 68% viscose 24% silk 8% Back side: recycled fibres wo-ac-pl-pa blend

Backside colors

Zippered cushion cover. Woven pattern on front side. Back side is dark blue, green or purple.

Cushion pad included : polypropylene non-woven fabric & hollow fiber polyester filling (590 g/cushion).

Each cushion is unique. Actual product may slightly differ from the picture.

Zebra-Medium-C

Zebra-Medium-G

Zebra-Medium-D

Zebra-Medium-H

Zebra-Medium-E