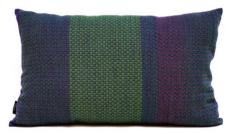

### Zebra cushion 42x62cm

Advised retail price: 113,00€ incl.VAT

Designed and woven in Belgium

Manufactured from highest quality materials wool 68% viscose 24% silk 8% Back side: recycled fibres wo-ac-pl-pa blend

Backside colors

Zippered cushion cover. Woven pattern on front side. Back side is dark blue, green or purple.

Cushion pad included : polypropylene non-woven fabric & hollow fiber polyester filling (590 g/cushion).

Each cushion is unique. Actual product may slightly differ from the picture.

Zebra-Medium-C

Zebra-Medium-G

Zebra-Medium-D

Zebra-Medium-H

Zebra-Medium-E