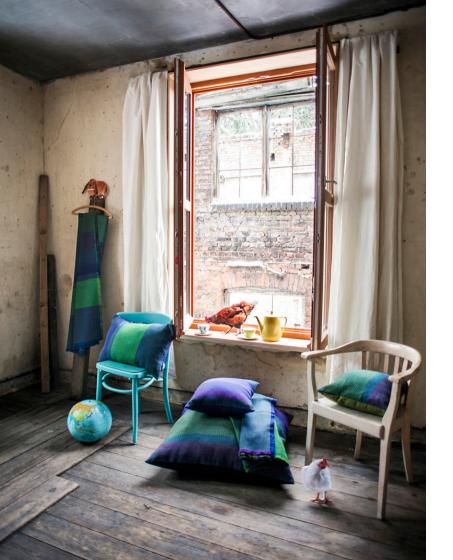

# Zebra items

Cushion 42x62cm

Cushion 90x90cm

Throw 135x200cm

Cushion 42x42cm

## **Z e b r a** T h r o w 135X200cm

Advised retail price: 338,00€ incl.VAT

Designed and woven in Belgium

Manufactured from highest quality materials wool 68% viscose 24% silk 8%

front side

back side