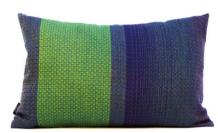

### Zebra cushion 42x62cm

Advised retail price: 113,00€ incl.VAT

Designed and woven in Belgium

Manufactured from highest quality materials wool 68% viscose 24% silk 8% Back side: recycled fibres wo-ac-pl-pa blend

Backside colors

Zippered cushion cover. Woven pattern on front side. Back side is dark blue, green or purple.

Cushion pad included : polypropylene non-woven fabric & hollow fiber polyester filling (590 g/cushion).

Each cushion is unique. Actual product may slightly differ from the picture.

Zebra-Medium-C

Zebra-Medium-G

Zebra-Medium-D

Zebra-Medium-H

Zebra-Medium-E