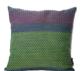

### Zebra cushion 42x62cm

Advised retail price: 113,00€ incl.VAT

Designed and woven in Belgium

Manufactured from highest quality materials wool 68% viscose 24% silk 8% Back side: recycled fibres wo-ac-pl-pa blend

Backside colors

Zippered cushion cover. Woven pattern on front side. Back side is dark blue, green or purple.

Cushion pad included : polypropylene non-woven fabric & hollow fiber polyester filling (590 g/cushion).

Each cushion is unique. Actual product may slightly differ from the picture.

Zebra-Medium-C

Zebra-Medium-G

Zebra-Medium-D

Zebra-Medium-H

Zebra-Medium-E