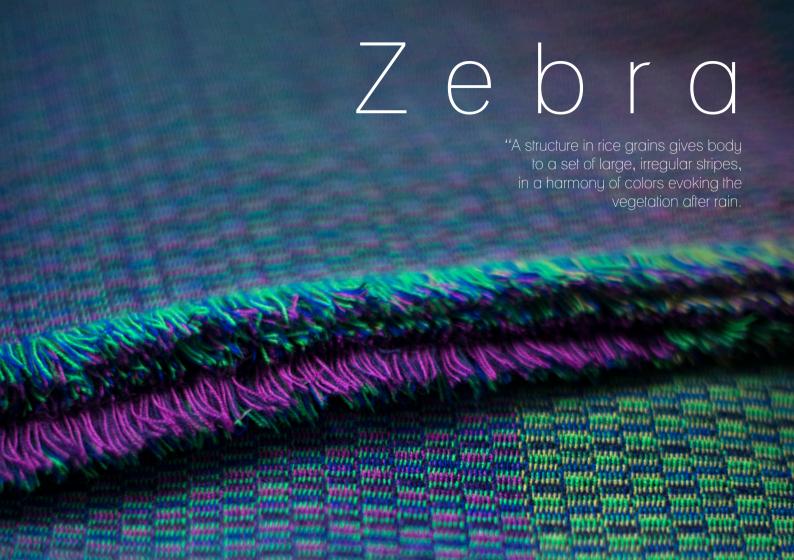

# Zebra items

Cushion 42x62cm

Cushion 90x90cm

Throw 135x200cm

Cushion 42x42cm

#### Advised retail price: 83,00€ incl.VAT

Designed and woven in Belgium

Manufactured from highest quality materials wool 68% viscose 24% silk 8% Back side: recycled fibres wo-ac-pl-pa blend

Backside colors

Zippered cushion cover. Woven pattern on front side. Back side is dark blue, green or purple.

Cushion pad included : polypropylene non-woven fabric & hollow fiber polyester filling (430 g/cushion).

Each cushion is unique. Actual product may slightly differ from the picture.