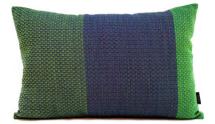

# Zebra items

Cushion 42x62cm

Cushion 90x90cm

Throw 135x200cm

Cushion 42x42cm

Zippered cushion cover. Woven pattern on front side. Back side is dark blue, green or purple.

Cushion pad included : polypropylene non-woven fabric & hollow fiber polyester filling (430 g/cushion).

Each cushion is unique. Actual product may slightly differ from the picture.

Backside colors

Zippered cushion cover. Woven pattern on front side. Back side is dark blue, green or purple.

Cushion pad included : polypropylene non-woven fabric & hollow fiber polyester filling (590 g/cushion).